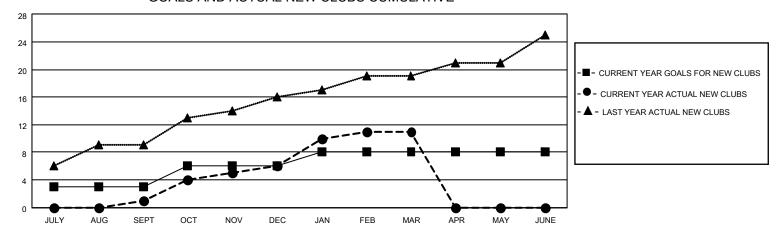

## GOALS AND ACTUAL NEW CLUBS CUMULATIVE

## MONTHLY MEMBERSHIP PROGRESS REPORT

LOCATION REP OF SRI LANKA

District 306 B2

| Clubs RESULTS FOR 2022-2023 |   |   |   | Members RESULTS FOR 2022-2023 |    |     |     |
|-----------------------------|---|---|---|-------------------------------|----|-----|-----|
|                             |   |   |   |                               |    |     |     |
| JULY/AUG/SEPT               | 3 | 1 | 6 | JULY/AUG/SEPT                 | 30 | 223 | 193 |
| OCT/NOV/DEC                 | 3 | 5 | 0 | OCT/NOV/DEC                   | 45 | 506 | 155 |
| JAN/FEB/MAR                 | 2 | 5 | 0 | JAN/FEB/MAR                   | 50 | 242 | 48  |
| APR/MAY/JUNE                | 0 | 0 | 0 | APR/MAY/JUNE                  | 20 | 0   | 0   |