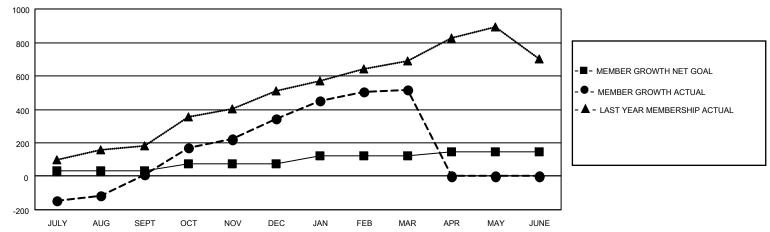

## GOALS AND ACTUAL MEMBERS CUMULATIVE

| DROPPED CLUBS: 6 |     | 113 CLUBS OF 141 ADDED 1 OR<br>MORE NEW MEMBERS | GENDER DISTRIBUTION            |                |  |
|------------------|-----|-------------------------------------------------|--------------------------------|----------------|--|
|                  |     | MORE NEW MEMBERS                                | MALE                           | 2,962 (71.17%) |  |
|                  |     |                                                 | FEMALE                         | 1,200 (28.83%) |  |
| DROPPED MEMBERS  |     |                                                 | NON BINARY                     | 0 (0.00%)      |  |
|                  |     |                                                 | PREFER NOT TO ANSWER 0 (0.00%) |                |  |
| DECEASED         | 8   |                                                 |                                |                |  |
| CLUB CANCELLED   | 124 | CLICK HERE FOR CUMULATIVE                       | TOTAL FAMILY UNIT MEMBERS      | 1,766          |  |
| OTHER            | 264 | MEMBERSHIP DATA                                 |                                |                |  |
| TOTAL            | 396 |                                                 | FAMILY MEMBERS PAYING HAI      | LF DUES 993    |  |
|                  |     |                                                 |                                |                |  |

## MONTHLY MEMBERSHIP PROGRESS REPORT

LOCATION REP OF SRI LANKA

District 306 B2

| Clubs RESULTS FOR 2022-2023 |   |   |   | Members RESULTS FOR 2022-2023 |    |     |     |
|-----------------------------|---|---|---|-------------------------------|----|-----|-----|
|                             |   |   |   |                               |    |     |     |
| JULY/AUG/SEPT               | 3 | 1 | 6 | JULY/AUG/SEPT                 | 30 | 223 | 193 |
| OCT/NOV/DEC                 | 3 | 5 | 0 | OCT/NOV/DEC                   | 45 | 506 | 155 |
| JAN/FEB/MAR                 | 2 | 5 | 0 | JAN/FEB/MAR                   | 50 | 242 | 48  |
| APR/MAY/JUNE                | 0 | 0 | 0 | APR/MAY/JUNE                  | 20 | 0   | 0   |